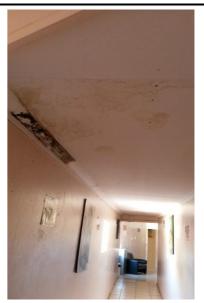

| Item - Paint/Maintenance                                                                                                                                                                                                                                                                                                                | Area                                          | Measurements     | Unit<br>volume | Quantity<br>needed | Estimated Cost per unit incl. | Total       | Sponsor |
|-----------------------------------------------------------------------------------------------------------------------------------------------------------------------------------------------------------------------------------------------------------------------------------------------------------------------------------------|-----------------------------------------------|------------------|----------------|--------------------|-------------------------------|-------------|---------|
| Paint - Oil Based/Enamel - Soothing colours (Yellow,                                                                                                                                                                                                                                                                                    |                                               |                  |                |                    |                               |             |         |
| Green, Blue or Violet)                                                                                                                                                                                                                                                                                                                  | Reception (open plan)( height 2.7):           |                  | 201            | 1                  | R 1 600.00                    | R 1 600.00  |         |
|                                                                                                                                                                                                                                                                                                                                         | Wall 1 & 2 (same size - combined              |                  |                |                    |                               |             |         |
|                                                                                                                                                                                                                                                                                                                                         | measurement)                                  | 7.3 m            |                |                    |                               |             |         |
|                                                                                                                                                                                                                                                                                                                                         | Wall 3 & 4 (same size with windows -          |                  |                |                    |                               |             |         |
|                                                                                                                                                                                                                                                                                                                                         | combined measurement)                         | 7.2 m            |                |                    |                               |             |         |
|                                                                                                                                                                                                                                                                                                                                         | Wall 5, 6, 7 (smaller walls combined measure) | 4 m              |                |                    |                               |             |         |
| Paint - Oil Based/Enamel - Soothing/Pastel colours (Yellow,                                                                                                                                                                                                                                                                             |                                               | 3,6m x 3,6m x    |                |                    |                               |             |         |
| Green, Blue or Violet)                                                                                                                                                                                                                                                                                                                  | Children's Examination Room                   | 2,7m             | 51             | 2                  | R 600.00                      | R 1 200.00  |         |
| Paint - Oil Based/Enamel - Soothing/Pastel colours (Yellow,                                                                                                                                                                                                                                                                             | Adult Counselling room (orange & black        | 3,6m x 3,6m x    |                |                    |                               |             |         |
| Green or Blue)                                                                                                                                                                                                                                                                                                                          | couches)                                      | 2,7m             | 51             | 2                  | R 600.00                      | R 1 200.00  |         |
| Paint - Oil Based/Enamel - Soothing/Pastel colours (Yellow,                                                                                                                                                                                                                                                                             | Children's counselling room (orange & black   | 3,6m x 3,6m x    |                |                    |                               |             |         |
| Green or Blue)                                                                                                                                                                                                                                                                                                                          | couches)                                      | 2,7m             | 51             | 2                  | R 600.00                      | R 1 200.00  |         |
| Paint - Oil Based/Enamel - Soothing/Pastel colours (Yellow,                                                                                                                                                                                                                                                                             | ,                                             | 3,6m x 3,6m x    |                |                    |                               |             |         |
| Green, Blue or Violet)                                                                                                                                                                                                                                                                                                                  | Adult Examination Room:                       | 2,7m             | 51             | 2                  | R 600.00                      | R 1 200.00  |         |
| Primer/Universal Undercoat                                                                                                                                                                                                                                                                                                              |                                               | 3,6m x 3,6m x    |                |                    |                               |             |         |
|                                                                                                                                                                                                                                                                                                                                         | All                                           | 2,7m             | 51             | 6                  | R 500.00                      | R 3 000.00  |         |
| Blackboard/School Board Paint - Walls already painted                                                                                                                                                                                                                                                                                   |                                               |                  |                |                    |                               |             |         |
| purple - to do blackboard paint on lower half of the wall                                                                                                                                                                                                                                                                               |                                               | 3,6m x 3,6m x    |                |                    |                               |             |         |
|                                                                                                                                                                                                                                                                                                                                         | Children's Play Therapy room:                 | 2,7m             | 51             | 1                  | R 200.00                      | R 200.00    |         |
| Murals                                                                                                                                                                                                                                                                                                                                  |                                               | (9,5m x 2.7) x 2 |                |                    |                               |             |         |
|                                                                                                                                                                                                                                                                                                                                         | Passage                                       | walls            |                | 1                  | R 12 000.00                   | R 12 000.00 |         |
| Non-profit organisation called CEEP (Community Environmental Education Project) can assist us. The Community Environmental Education Project (CEEP) is a registered Non Profit Organization who's main objective is to empower youth through community service. Youtl learners design and draw the murals, learn how to work on a team, |                                               |                  |                |                    |                               |             |         |
| and learn how to complete work on time and of good quality.<br>http://www.ceepza.com/ (see e-mail from Ian/Nicole)                                                                                                                                                                                                                      |                                               |                  |                |                    |                               |             |         |
| Florescent globes to be replaced                                                                                                                                                                                                                                                                                                        | Board room:                                   |                  |                | 2                  | R 140.00                      | R 280.00    |         |
| Tiles in bathroom to be replaced                                                                                                                                                                                                                                                                                                        | Bathroom                                      | 675 x 700 mm     |                | 1                  | R 100.00                      | R 100.00    |         |
| Ceiling and cornices to be replaced and painted                                                                                                                                                                                                                                                                                         | Passage:                                      | 9,5m x 1,22m     | 3,6 x 1.2      | 3                  | R 180.00                      | R 540.00    |         |
| Roof leak to be sealed - sealer                                                                                                                                                                                                                                                                                                         | Passage:                                      |                  | 51             | 1                  | R 300.00                      | R 300.00    |         |
|                                                                                                                                                                                                                                                                                                                                         |                                               |                  |                |                    |                               | R 22 820.00 |         |