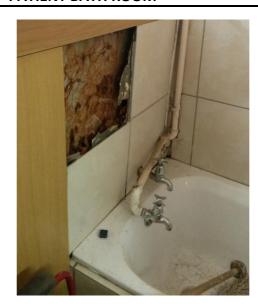

|                                 |               |                |                    |                      | R 0.00      |         |
|                                                                                                                                                                                                                                   |                                 |               |                |                    |                      | P 2 600 00  |         |

R 3 600.00

R 161 020.00

#### **CHILDREN'S EXAMINATION ROOM**





#### **CHILDREN'S PLAY THERAPY ROOM**









#### ADULT COUNSELLING ROOM



### ADULT EXAMINATION ROOM





#### **PATIENT BATH ROOM**









RECEPTION









#### STAFF KITCHEN



#### **WAITING ROOM**



## TOILETS





#### **BOARD ROOM**





**DOCTOR'S RESTING ROOM:** (Doctors work 24 hour shifts and use the resting room very often)





#### STAFF CHILL ROOM